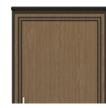

## chicago

Single Wardrobe No Drawers, 1 Door

The Chicago Collection is sturdy and stylish in a modern or transitional setting. Easy handle and knob recognition and distinct color contrasts are made possible with a variety of custom hardware and wood-grained finishes. The contrasting finishes can be customized or alternated with aluminum inserts. The product is required to be wall mounted for safety. Using the kit provided, please follow provided instructions exactly.

Model: CCWR01R 25W 23.75D 71H

**Contrasting Finish** 

Choose from an array of dual toned contrasting finishes.

**Door Hinges** 

100° self-closing, kitchengrade Blum® Euro Hinges provide a smooth motion.

**Clothes Rod** 

Standard clothing rod may be attached at ADA height of 48" from the floor.