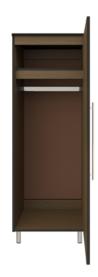

**Contrasting Finish** 

Choose from an array of dual toned contrasting finishes.

**Door Hinges** 

100° self-closing, kitchengrade Blum® Euro Hinges provide a smooth motion.

**Clothes Rod** 

Standard clothing rod may be attached at ADA height of 48" from the floor.