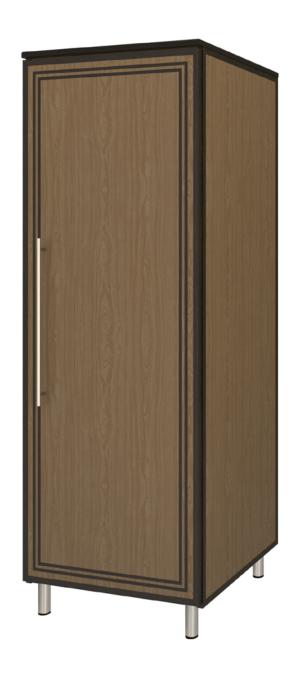

## chicago

Single Wardrobe No Drawers, 1 Door

The Chicago Collection is sturdy and stylish in a modern or transitional setting. Easy handle and knob recognition and distinct color contrasts are made possible with a variety of custom hardware and wood-grained finishes. The contrasting finishes can be customized or alternated with aluminum inserts. The product is required to be wall mounted for safety. Using the kit provided, please follow provided instructions exactly.

Model: CCWR01R 25W 23.75D 71H