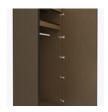

**Contrasting Finish** 

Choose from an array of dual toned contrasting finishes.

**Door Hinges** 

100° self-closing, kitchengrade Blum® Euro Hinges provide a smooth motion.

**Clothes Rod** 

Standard clothing rod may be attached at ADA height of 48" from the floor.